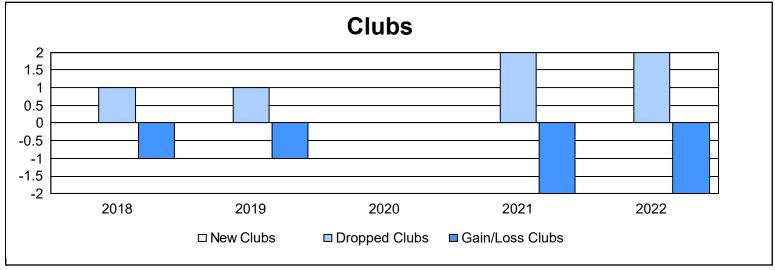

District 20 O As of June 2022 Cumulative

| Year      | New<br>Clubs | Dropped<br>Clubs | Gain/<br>Loss<br>Clubs | New<br>Members | Charter<br>Members | Reinstate<br>Members | Transfer<br>Members | Total<br>Member<br>Added | Total<br>Members<br>Dropped | Gain/<br>Loss<br>Members |
|-----------|--------------|------------------|------------------------|----------------|--------------------|----------------------|---------------------|--------------------------|-----------------------------|--------------------------|
| 2017-2018 | 0            | 1                | -1                     | 91             | 0                  | 4                    | 1                   | 96                       | 143                         | -47                      |
| 2018-2019 | 0            | 1                | -1                     | 101            | 4                  | 9                    | 3                   | 117                      | 153                         | -36                      |
| 2019-2020 | 0            | 0                | 0                      | 78             | 4                  | 11                   | 3                   | 96                       | 123                         | -27                      |
| 2020-2021 | 0            | 2                | -2                     | 64             | 0                  | 3                    | 4                   | 71                       | 179                         | -108                     |
| 2021-2022 | 0            | 2                | -2                     | 77             | 1                  | 10                   | 1                   | 89                       | 167                         | -78                      |
| Average   | 0            | 1                | -1                     | 82             | 2                  | 7                    | 2                   | 94                       | 153                         | -59                      |